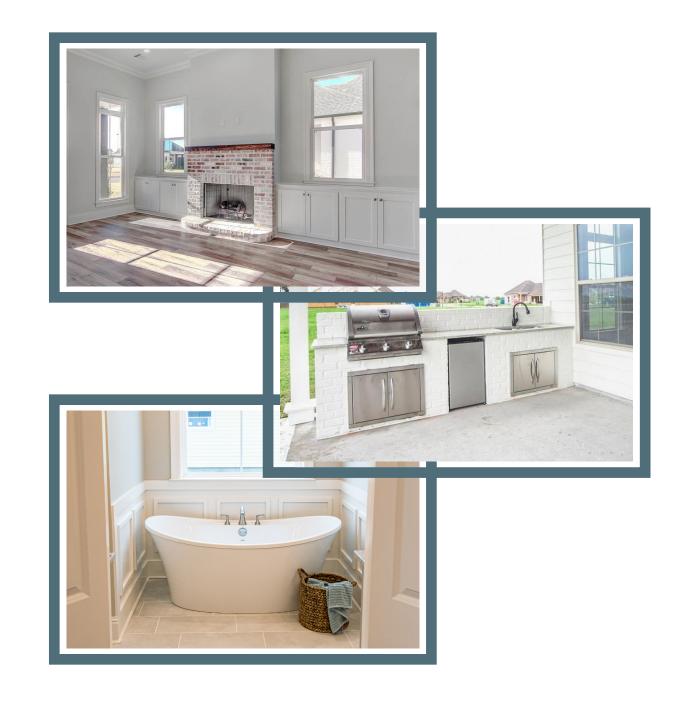

## Options:

- > Free Standing Tub
- Fireplace
- > Fireplace Built-Ins
- Outdoor Kitchen

3,954 total square feet