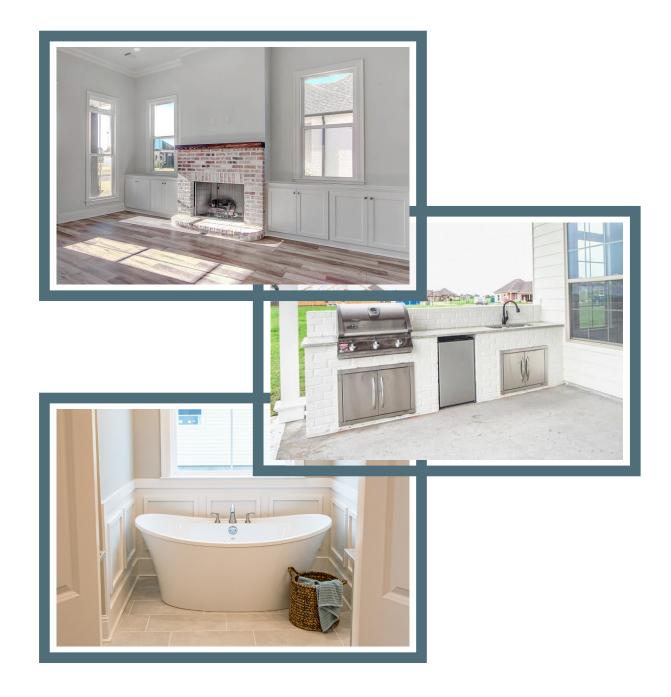

### Options:

- > Free Standing Tub
- Fireplace
- > Fireplace Built-Ins
- Outdoor Kitchen

4,056 total square feet