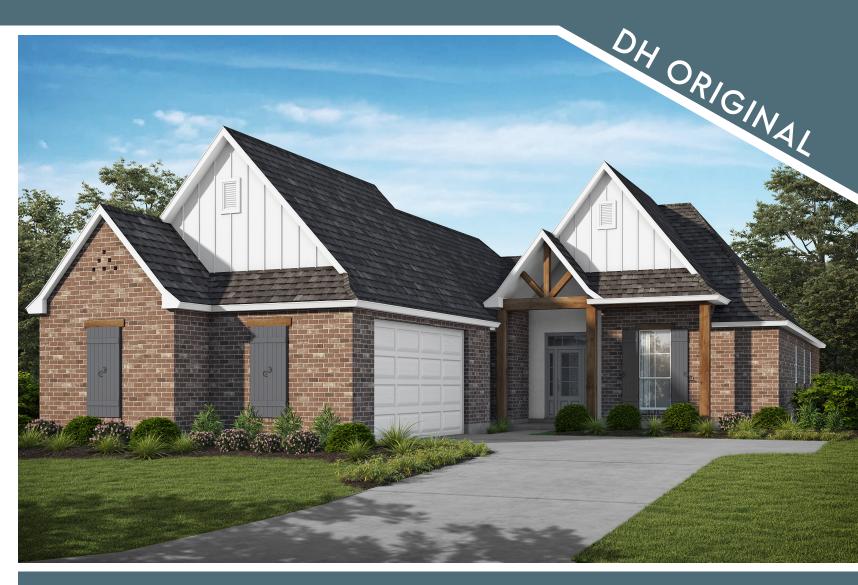

## 4 bedrooms 3 baths 2,249 sqft living space

Fireplace Upgrade

The Odessa plan comes with the option for a fireplace addition as an upgrade.

As a reminder, all upgrades chosen must be paid upfront in your deposit check after signing your contract.

3,191 total square feet

ODESSA Options