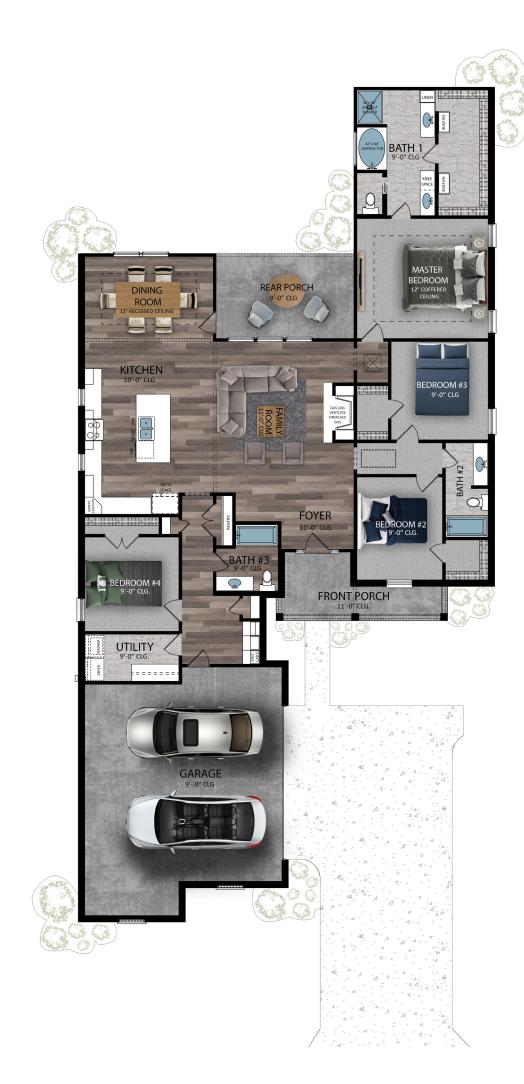

## 4 bedrooms 3 baths 2,249 sqft living space

Fireplace Upgrade

The Odessa plan comes with the option for a fireplace addition as an upgrade.

As a reminder, all upgrades chosen must be paid upfront in your deposit check after signing your contract.

3,191 total square feet

ODESSA Options