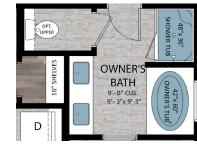

Free standing tub option instead of drop-in tub

Tiled Shower option instead of fiberglass insert shower

Floor Plan PT. BATH 2 MARSEILLE

EDROOM 3

2,462 total square feet