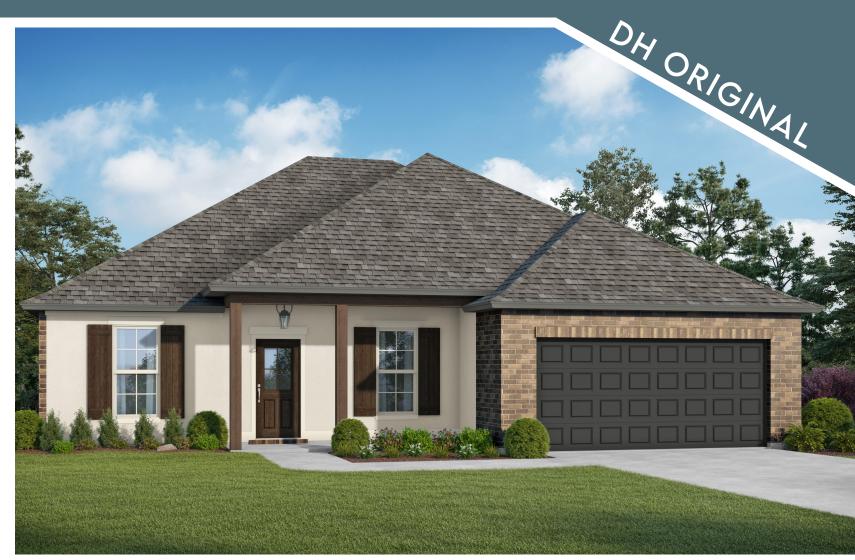

## MARSEILLE

3 bedrooms 2 baths 1,748 sqft living space

9' CLG. HT. 15'- 4"x 16'-6"

FLEX SPACE

FRONT PORCH 10' CLG. HT. 5'- 0"x 16'-3"