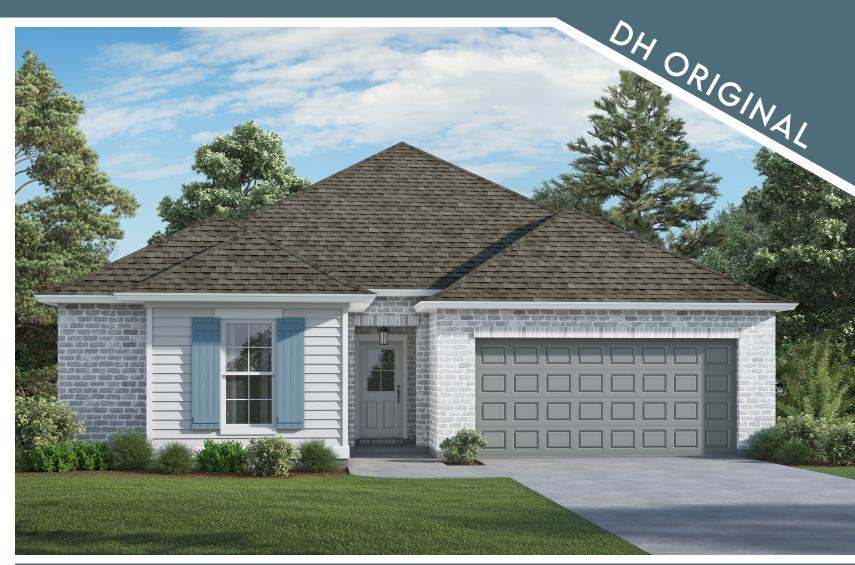

## LE MANS

4 bedrooms 2 baths 1,654 sqft living space

## Interior Options:

Free standing tub option instead of drop-in tub

Tiled Shower option instead of fiberglass insert shower