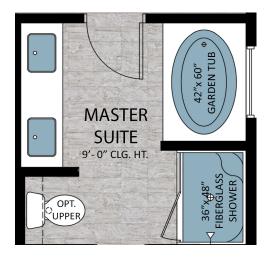

## Interior Options:

Free standing tub option instead of drop-in tub

Tiled Shower option instead of fiberglass insert shower