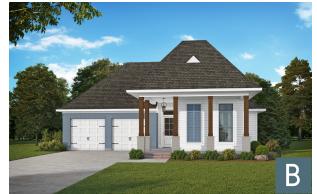

# FREDERICKBURG

4 bedrooms 3 baths 2,154-2,175 sqft living space

# Frederickburg B Floorplan:

2154 sqft living space 2264 sqft living w/ office 3185 sqft total

### **ELEVATION OPTIONS:**

FREDERICKBURG

Options

\*Dormers optional