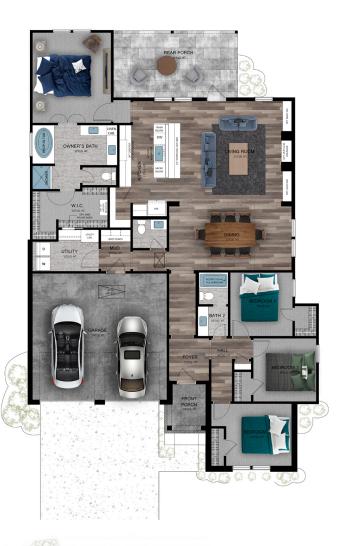

# Frederickburg B Floorplan:

2154 sqft living space 2264 sqft living w/ office 3185 sqft total

### Frederickburg Options:

This plan comes with an option to add an office/flex space as well as an option for either a stand-alone tub or a drop-in tub for the owner's bathroom

+110 sqft living space