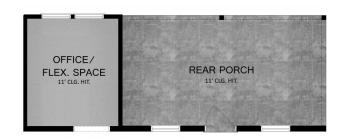

## **INTERIOR OPTIONS:**

### Frederickburg Options:

This plan comes with an option to add an office/flex space as well as an option for either a stand-alone tub or a drop-in tub for the owner's bathroom

+110 sqft living space