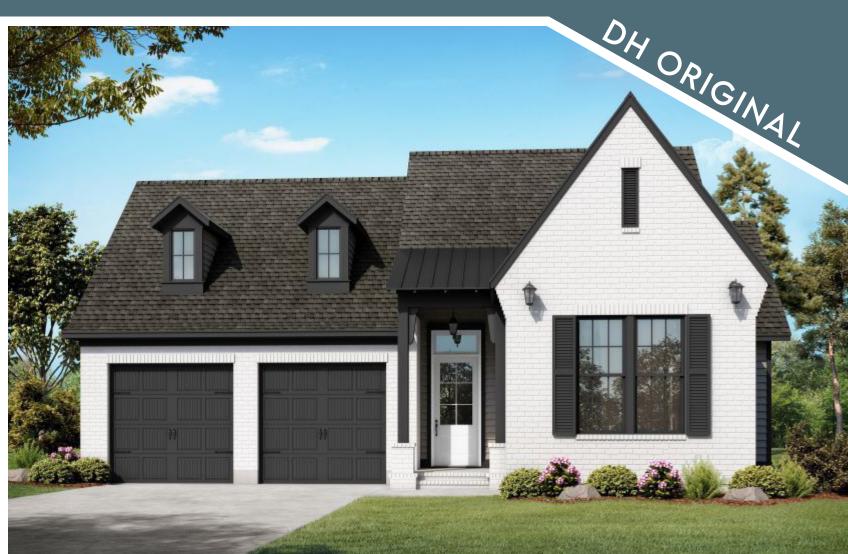

# FREDERICKBURG

4 bedrooms 3 baths 2,154-2,175 sqft living space

# FREDERICKBURG

# Frederickburg A&C Floorplans:

2175 sqft living space 2285 sqft living w/ office 2991 sqft total

# Frederickburg B Floorplan:

2154 sqft living space 2264 sqft living w/ office 3185 sqft total

### **ELEVATION OPTIONS:**

FREDERICKBURG

Options

\*Dormers optional