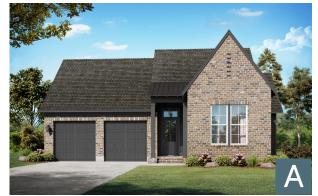

# FREDERICKBURG

4 bedrooms 3 baths 2,154-2,175 sqft living space

# Frederickburg A&C Floorplans:

2175 sqft living space 2285 sqft living w/ office 2991 sqft total

### **ELEVATION OPTIONS:**

FREDERICKBURG

Options

\*Dormers optional