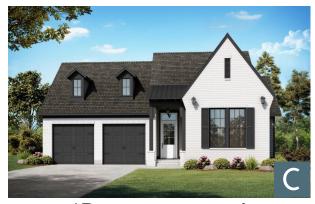

# FREDERICKBURG

4 bedrooms 3 baths 2,154-2,175 sqft living space

### **ELEVATION OPTIONS:**

FREDERICKBURG

Options

\*Dormers optional