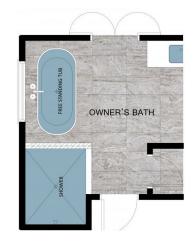

## **INTERIOR OPTIONS:**

### Frederickburg Options:

This plan comes with an option to add an office/flex space as well as an option for either a stand-alone tub or a drop-in tub for the owner's bathroom

+110 sqft living space