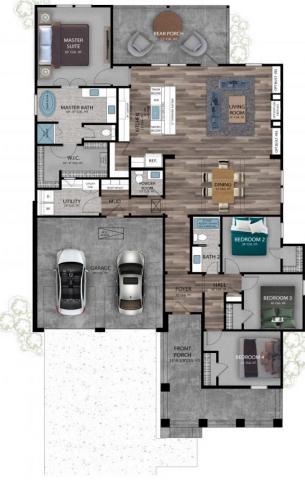

# Frederickburg A&C Floorplans:

2175 sqft living space 2285 sqft living w/ office 2991 sqft total

### Frederickburg Options:

This plan comes with an option to add an office/flex space as well as an option for either a stand-alone tub or a drop-in tub for the owner's bathroom

+110 sqft living space