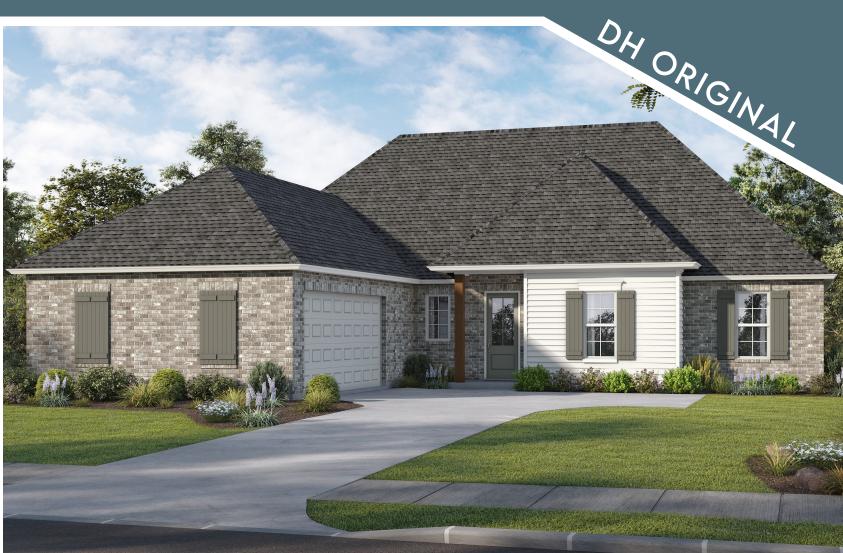

## CROIX

4 bedrooms 2 baths 1,959 sqft living space

Fireplace Upgrade

The Croix plan comes with the option for a fireplace addition as an upgrade.

As a reminder, all upgrades chosen must be paid upfront in your deposit check after signing your contract.

2,799 total square feet

CROIX Options