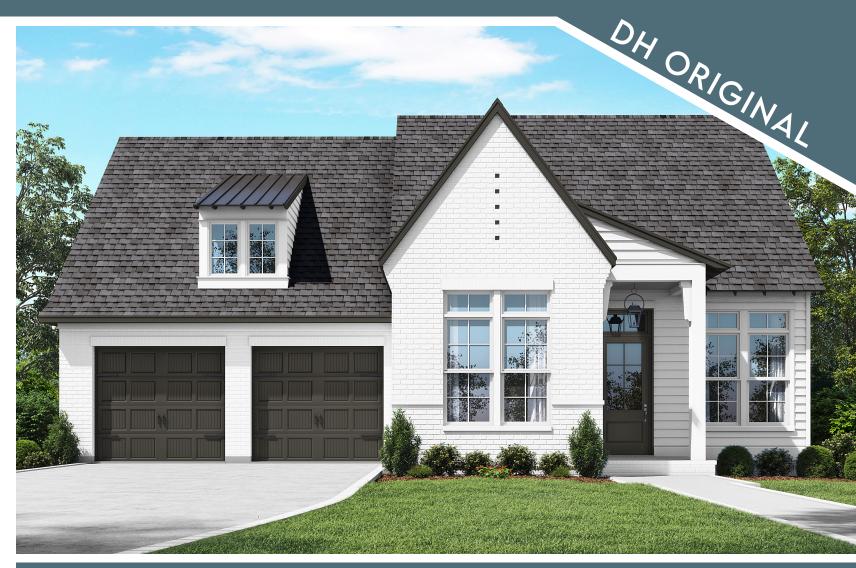

## CREEDMORE

5 bedrooms 3 baths 2,302 sqft living space

## Options:

- > Free Standing Tub
- Fireplace
- > Fireplace Built-Ins
- Outdoor Kitchen

3,215 total square feet

CREEDMORE

ptions