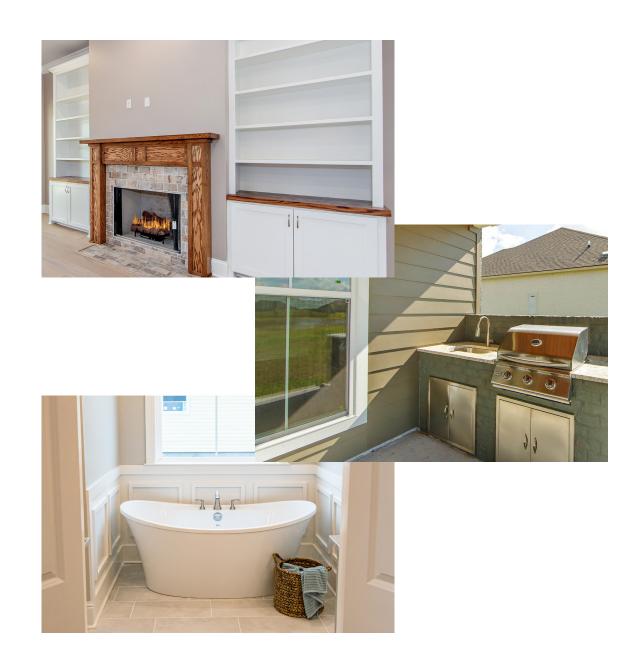

## Options:

- > Free Standing Tub
- Fireplace
- > Fireplace Built-Ins
- Outdoor Kitchen

3,215 total square feet

CREEDMORE

ptions