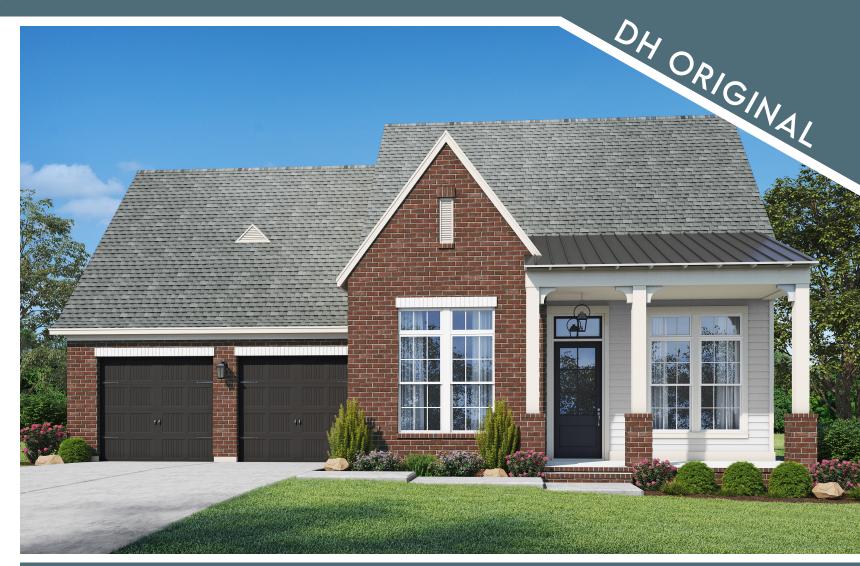

# ARLINGTON

3 - 4 bedrooms 2.5 baths 2,134 - 2,278 sqft living space

### Exterior Elevations: