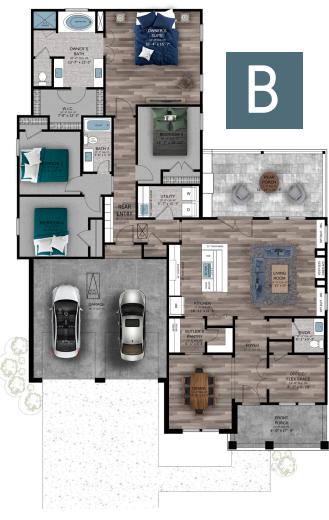

### Arlington B Floorplan:

- 4 Bedrooms
- 2.5 Bathrooms
- Office/Flex Space

Living square feet: A=2,134

B = 2,278

Total square feet: A=3,094

B = 3,205