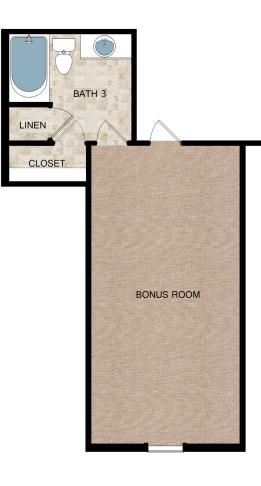

# <u>Upstairs Bonus Room:</u>

The Abilene includes a bonus room and bathroom as its second story. Many use this bonus room as an additional bedroom, but it can work as a space for anything you need! Fun options include an office, an indoor greenhouse for indoor plants, a media room, or even a room to build a gigantic lego city in.

Truly unlimited possibilities. Your choice!