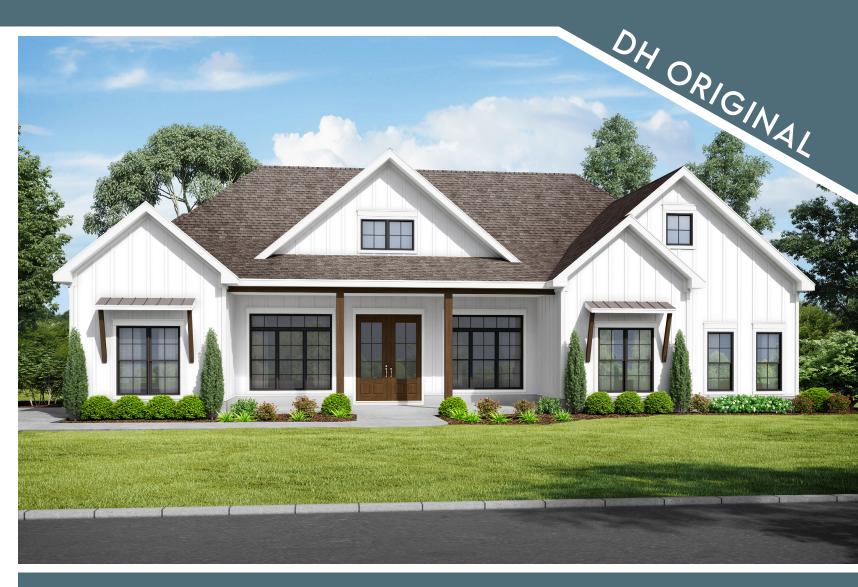

# hs 2,753 sqft living space

# Plan Floor ABILENE

# <u>Upstairs Bonus Room:</u>

The Abilene includes a bonus room and bathroom as its second story. Many use this bonus room as an additional bedroom, but it can work as a space for anything you need! Fun options include an office, an indoor greenhouse for indoor plants, a media room, or even a room to build a gigantic lego city in.

Truly unlimited possibilities. Your choice!

# 3,655 total square feet

ABILEZE ptions