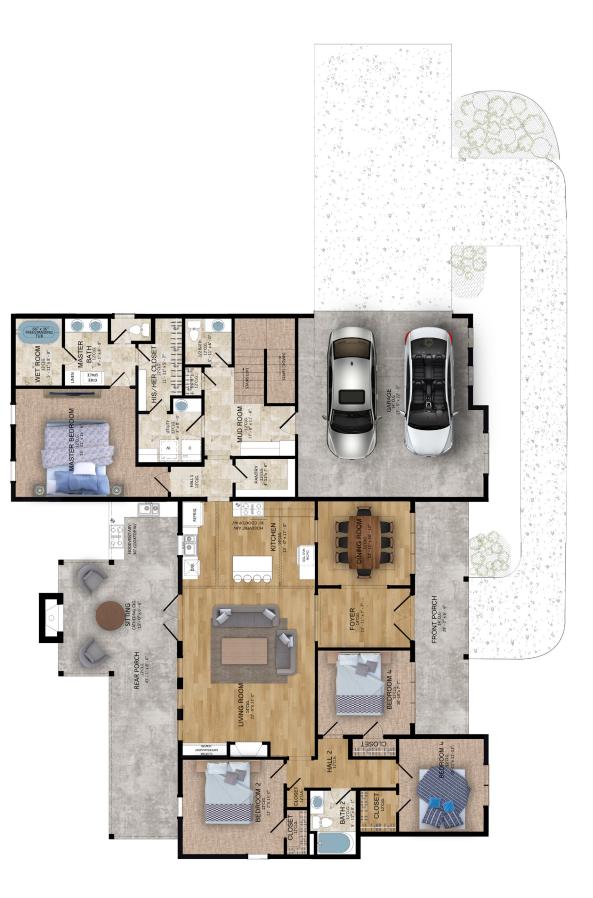

# hs 2,753 sqft living space

# Plan Floor ABILENE

# 3,655 total square feet

ABILEZE ptions